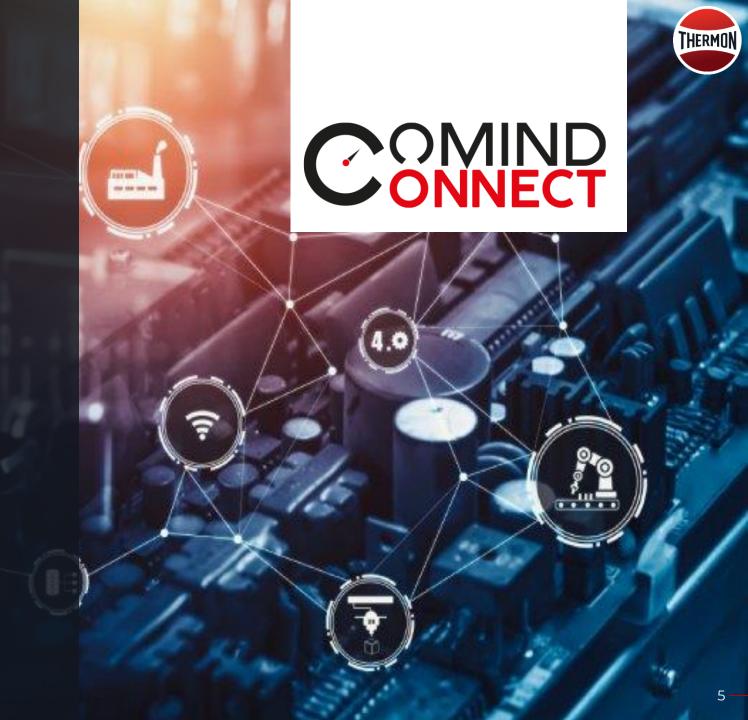

# INTRODUCING COMIND CONNECT

- ✓ Wireless technology
- ✓ Customers using the Comind Connect will save time and be more efficient in maintenance operations
- ✓ This program is IIoT technology and delivers industry leading benefits including:
  - browser interface
  - automatic software updates
  - Bl integration
- ✓ Comind Connect is a platform that will grow, enhance and offer additional value over time